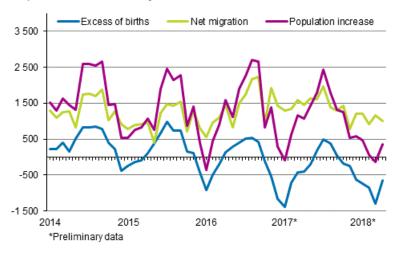

# Finland's preliminary population figure 5,513,902 at the end of April

According to Statistics Finland's preliminary data, Finland's population was 5,513,902 at the end of April. Our country's population increased by 772 persons during January-April. The reason for the increase was migration gain from abroad, since immigration exceeded emigration by 4,280. The number of births was 3,508 lower than that of deaths.

#### Population increase by month 2014-2018\*

During January-April, 15,603 children were born, which is 548 fewer than in the corresponding period in 2017. The number of deaths was 19,111, which is 52 higher than one year earlier.

According to the preliminary statistics for April, 8,894 persons immigrated to Finland from abroad and 4,614 persons emigrated from Finland. The number of immigrants was 750 lower and the number of emigrants 652 higher than in the corresponding period of the previous year. In all, 2,217 of the immigrants and 2,938 of the emigrants were Finnish citizens.