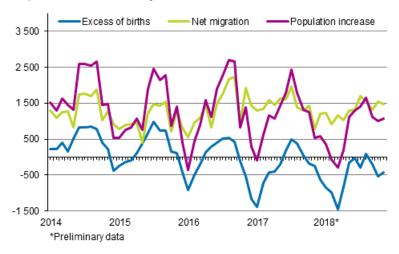

#### Population increase by month 2014-2018\*

During January-November, 43,786 children were born, which is 2,712 fewer than in the corresponding period in 2017. The number of deaths was 49,475, which is 495 higher than one year earlier.