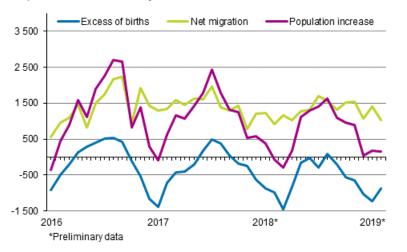

#### Population increase by month 2016–2019\*

During January-February, 7,135 children were born, which is 571 fewer than in the corresponding period in 2018. The number of deaths was 9,240, which is 312 lower than one year earlier.

According to the preliminary statistics for February, 4,570 persons immigrated to Finland from abroad and 2,132 persons emigrated from Finland. The number of immigrants was 273 lower and the number of emigrants 550 lower than in the corresponding period of the previous year. In all, 1,106 of the immigrants and 1,448 of the emigrants were Finnish citizens.

According to the preliminary data, the number of inter-municipal migrations totalled 37,699 during January-February. Compared with the corresponding period in 2018, the decrease was 2,153 migrations according to the municipal division of 2019.