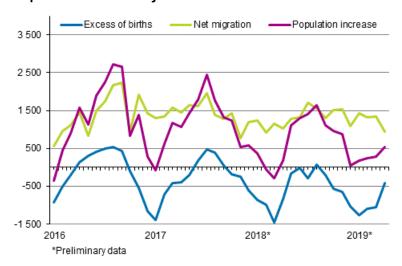

#### Population increase by month 2016-2019\*

During January-April, 14,647 children were born, which is 980 fewer than in the corresponding period in 2018. The number of deaths was 18,472, which is 1,287 lower than one year earlier.