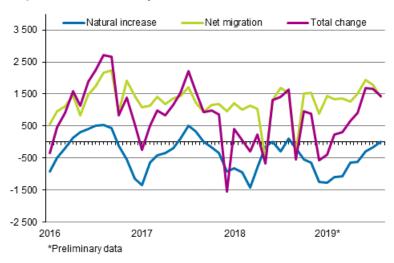

#### Population increase by month 2016-2019\*

During January-August, 30,431 children were born, which is 2,014 fewer than in the corresponding period in 2018. The number of deaths was 35,583, which is 1,173 lower than one year earlier.

According to the preliminary statistics for August, 21,351 persons immigrated to Finland from abroad and 9,280 persons emigrated from Finland. The number of immigrants was 870 higher and the number of emigrants 2,845 lower than in the corresponding period of the previous year. In all, 6,382 of the immigrants and 6,187 of the emigrants were Finnish citizens.