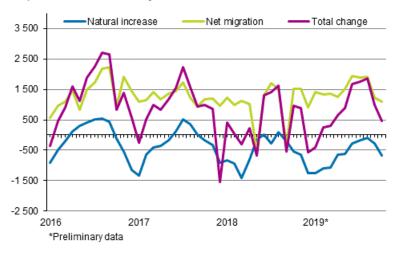

#### Population increase by month 2016–2019\*

During January-October, 38,351 children were born, which is 1,953 fewer than in the corresponding period in 2018. The number of deaths was 44,558, which is 808 lower than one year earlier.

According to the preliminary statistics for October, 27,523 persons immigrated to Finland from abroad and 12,541 persons emigrated from Finland. The number of immigrants was 1,007 higher and the number of emigrants 4,435 lower than in the corresponding period of the previous year. In all, 7,566 of the immigrants and 8,591 of the emigrants were Finnish citizens.

# Finland's preliminary population figure 5,526,306 at the end of October

According to Statistics Finland's preliminary data, Finland's population was 5,526,306 at the end of October. Our country's population increased by 8,387 persons during January-October. The reason for the increase was migration gain from abroad, since immigration exceeded emigration by 14,982. The number of births was 6,207 lower than that of deaths.