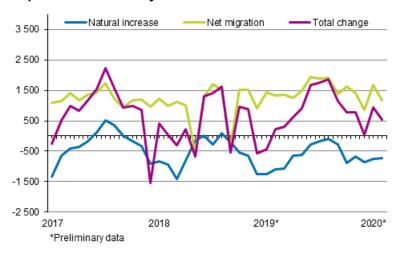

#### Population increase by month 2017-2020\*

During January-February, 7,510 children were born, which is 355 higher than in the corresponding period in 2019. The number of deaths was 9,011, which is 508 lower than one year earlier.