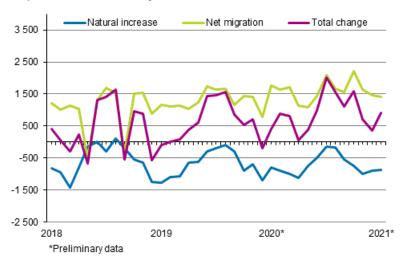

#### Population increase by month 2018-2021\*

During January, 3,979 children were born, which is 72 higher than in the corresponding period in 2020. The number of deaths was 4,852, which is 163 higher than one year earlier.

# Finland's preliminary population figure 5,537,046 at the end of January

According to Statistics Finland's preliminary data, Finland's population was 5,537,046 at the end of January. Our country's population increased by 900 persons during January. The reason for the increase was migration gain from abroad, since immigration exceeded emigration by 1,403. The number of births was 873 lower than that of deaths.