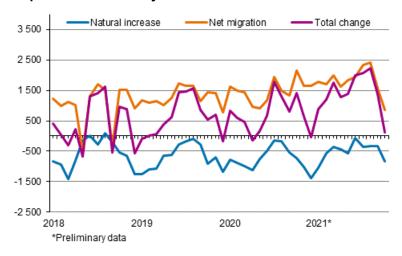

#### Population increase by month 2018-2021\*

During January-October, 41,906 children were born, which is 2,717 higher than in the corresponding period in 2020. The number of deaths was 46,807, which is 998 higher than one year earlier.

### Appendix table 1. Preliminary data on vital statistics by month of occurrence 2021

| Month     | Live<br>births | Deaths | Natural increase | Inter-<br>municipal<br>migration | Immigration | Emigration | Net migration | Total change | Population |
|-----------|----------------|--------|------------------|----------------------------------|-------------|------------|---------------|--------------|------------|
| Total     | 41 906         | 46 807 | -4 901           | 260 025                          | 28 144      | 10 078     | 18 066        | 14 304       | 5 548 097  |
| January   | 3 998          | 5 055  | -1 057           | 21 704                           | 2 660       | 881        | 1 779         | 883          | 5 534 676  |
| February  | 3 884          | 4 453  | -569             | 18 694                           | 2 413       | 720        | 1 693         | 1 195        | 5 535 871  |
| March     | 4 317          | 4 671  | -354             | 20 279                           | 2 803       | 814        | 1 989         | 1 751        | 5 537 622  |
| April     | 4 025          | 4 468  | -443             | 21 751                           | 2 437       | 804        | 1 633         | 1 292        | 5 538 914  |
| May       | 4 088          | 4 649  | -561             | 24 550                           | 2 569       | 725        | 1 844         | 1 378        | 5 540 292  |
| June      | 4 317          | 4 374  | -57              | 28 587                           | 2 925       | 984        | 1 941         | 1 988        | 5 542 280  |
| July      | 4 329          | 4 685  | -356             | 28 939                           | 3 287       | 960        | 2 327         | 2 078        | 5 544 358  |
| August    | 4 420          | 4 741  | -321             | 43 702                           | 4 152       | 1 725      | 2 427         | 2 223        | 5 546 581  |
| September | 4 367          | 4 708  | -341             | 29 296                           | 3 022       | 1 441      | 1 581         | 1 393        | 5 547 974  |
| October   | 4 161          | 5 003  | -842             | 22 523                           | 1 876       | 1 024      | 852           | 123          | 5 548 097  |