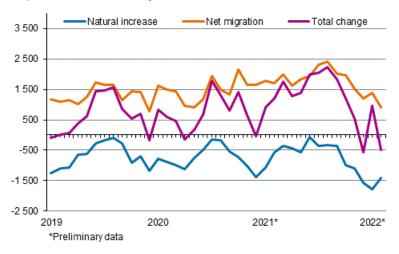

# Finland's preliminary population figure 5,550,066 at the end of February

According to Statistics Finland's preliminary data, Finland's population was 5,550,066 at the end of February. Our country's population increased by 467 persons during January-February. The reason for the increase was migration gain from abroad, since immigration exceeded emigration by 2,294. The number of births was 3,206 lower than that of deaths.

#### Population increase by month 2019-2022\*

During January-February, 7,411 children were born, which is 471 fewer than in the corresponding period in 2021. The number of deaths was 10,617, which is 1,107 higher than one year earlier.

According to the preliminary statistics for January-February, 4,152 persons immigrated to Finland from abroad and 1,858 persons emigrated from Finland. The number of immigrants was 925 lower and the number of emigrants 257 higher than in the corresponding period of the previous year. In all, 1,003 of the immigrants and 1,257 of the emigrants were Finnish citizens.