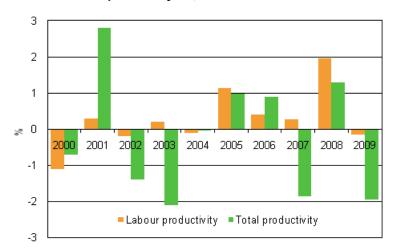

## Development in the productivity of central government agencies and institutions from previous year, %

The most visible change in 2009 was that total input grew by 1.7 per cent. Differing from the past few years, the volume of output did not change considerably, although it weakened by 0.3 per cent. As the result of the fall in the volume of output and use of total input, total productivity weakened by 2.0 per cent. Labour productivity diminished by 0.2 per cent, since although the use of labour input was 0.1 per cent lower, the volume of output fell slightly faster.